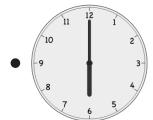

Date \_\_\_\_\_

Write the time shown on the clock, or draw the missing hand(s) on the clock.

| 1. 2 10 o'clock                | 2. half past 10 o'clock                          |
|--------------------------------|--------------------------------------------------|
| 3. 11 12 1 2 8 o'clock         | 4. 11 12 1 1 10 10 10 10 10 10 10 10 10 10 10 10 |
| 5.  10 2 3 o'clock  8 4 7 6 5  | half past 3 o'clock                              |
| 7. 11 12 1 2 3 4 4 7 6 5 5     | 8. half past 6 o'clock                           |
| 9. 11 12 1 half past 9 o'clock | 10. 10 2 4 o'clock                               |