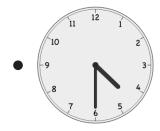

Date \_\_\_\_\_

Write the time shown on the clock, or draw the missing hand(s) on the clock.

| 1. 2 10 o'clock                | 2. half past 10 o'clock                          |
|--------------------------------|--------------------------------------------------|
| 3. 11 12 1 2 8 o'clock         | 4. 11 12 1 1 10 10 10 10 10 10 10 10 10 10 10 10 |
| 5.  10 2 3 o'clock  8 4 7 6 5  | half past 3 o'clock                              |
| 7. 11 12 1 2 3 4 4 7 6 5 5     | 8. half past 6 o'clock                           |
| 9. 11 12 1 half past 9 o'clock | 10. 10 2 4 o'clock                               |